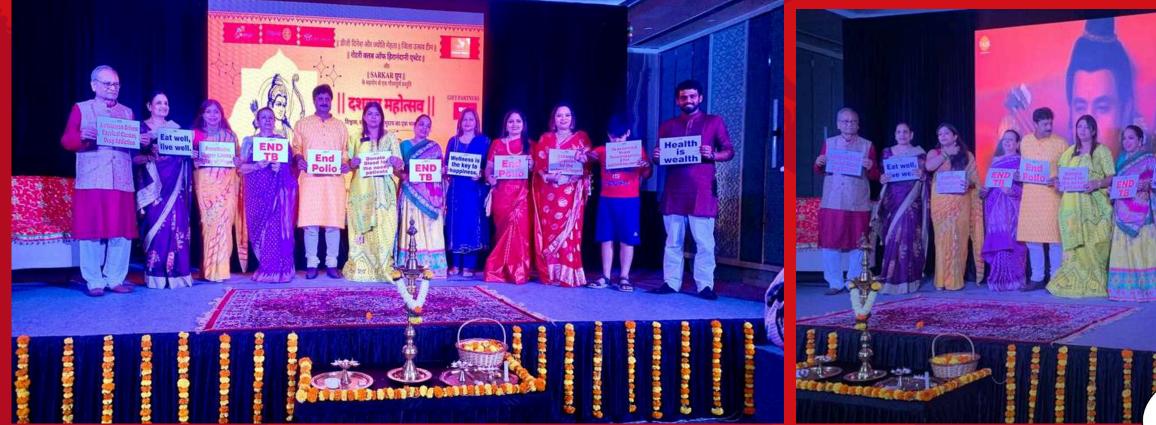

#### **#RCHE OCTOBER DISTRICT DUSSEHRA: A ROTARY FELLOWSHIP**

### **#RCHE CELEBRATED VIBRANT DUSSEHRA FESTIVAL ROTARY FELLOWSHIP!**

A UNIQUE TRADITION BY # RCHE & DISTRICT3142

THE MAGIC

"DUSSEHRA AT RCHE WAS MORE THAN JUST A FESTIVAL! IT WAS A CELEBRATION OF UNITY, CULTURE, AND THE TRIUMPH OF GOOD OVER EVIL. IT WAS A TESTAMENT TO THE SPIRIT OF ROTARY AND OUR COMMITMENT TO COMMUNITY."