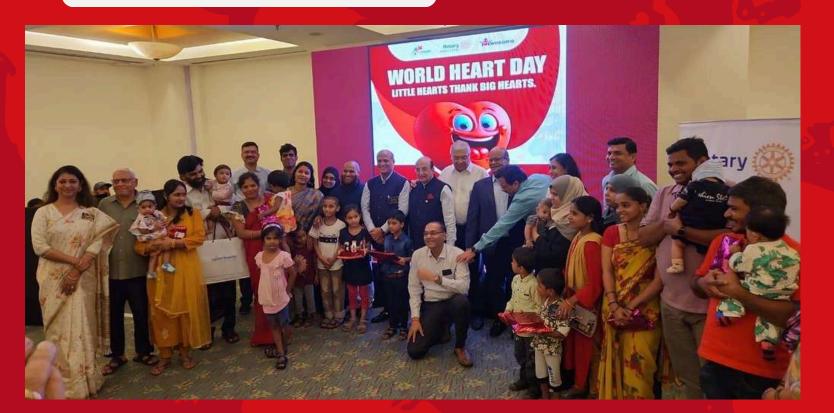

## ROTARY'S RED RIBBON EXPRESS: A JOURNEY OF LOVE AND SERVICE A GLIMPSE INTO THE HEARTWARMING IMPACT OF

# #RCHE

"RCHE made little hearts beat faster than what they did little hearts smiles and give life to color the lives red forever ... it happens only in Rotary."

THROUGH MEDICAL CAMPS, HEALTH SCREENINGS, AND AWARENESS PROGRAMS, THE RCHE HAS PROVIDED VITAL HEALTHCARE SERVICES TO UNDERSERVED COMMUNITIES. THE VOLUNTEERS, DRIVEN BY A PASSION FOR SERVICE, HAVE GONE ABOVE AND BEYOND TO ENSURE THE WELL-BEING OF EVERY CHILD.

#### **ROTARY'S RED RIBBON EXPRESS: A JOURNEY OF LOVE AND SERVICE**

Rotary

A GLIMPSE INTO THE HEARTWARMING IMPACT OF #RCHE

ROTARY CLUB HIRANANDANI ESTATE THE RED RIBBON EXPRESS, A HEARTWARMING INITIATIVE BY ROTARY, HAS LEFT AN INDELIBLE MARK ON COUNTLESS LIVES. THIS EXTRAORDINARY JOURNEY, FILLED WITH LOVE, COMPASSION, AND SERVICE, HAS BROUGHT SMILES TO THE FACES OF CHILDREN IN NEED.