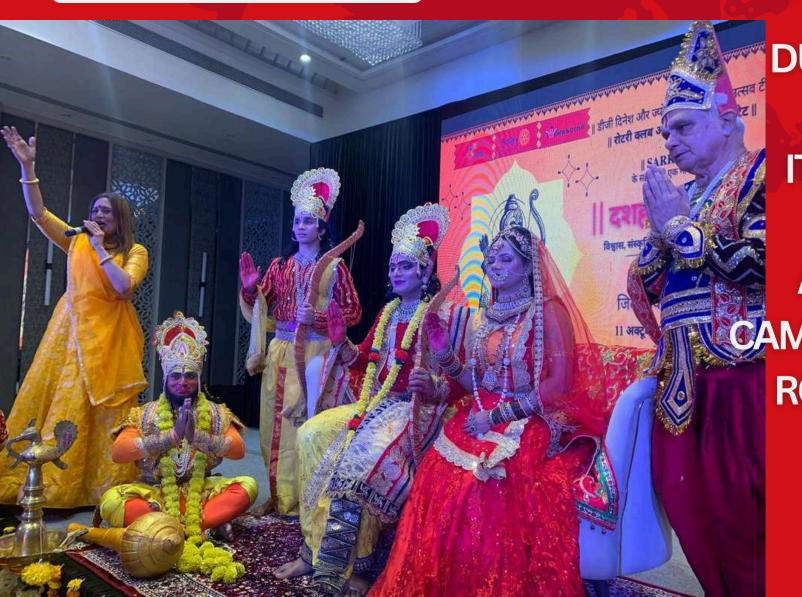

#### **#RCHE OCTOBER DISTRICT DUSSEHRA: A ROTARY FELLOWSHIP**

### **#RCHE CELEBRATED VIBRANT DUSSEHRA FESTIVAL ROTARY FELLOWSHIP!**

A UNIQUE TRADITION BY # RCHE & DISTRICT3142

THE MAGIC

"DUSSEHRA AT RCHE WAS MORE THAN JUST A FESTIVAL! IT WAS A CELEBRATION OF UNITY, CULTURE, AND THE TRIUMPH OF GOOD OVER EVIL. IT WAS A TESTAMENT TO THE SPIRIT OF ROTARY AND OUR COMMITMENT TO COMMUNITY."