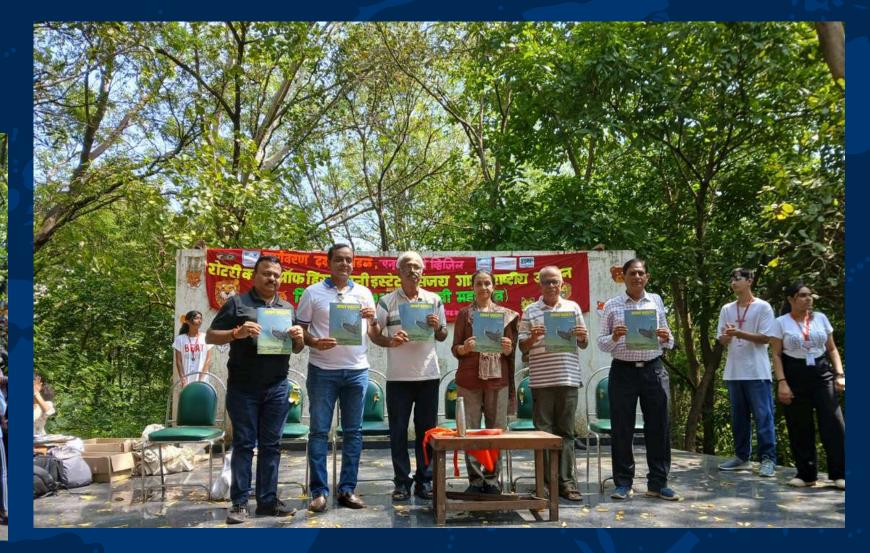

#### **Building a Brighter Future RCHE's Educational Endeavors**

THE MAGIC

RCHE NISARG MELA 2024' WAS A RESOUNDING SUCCESS, BRINGING TOGETHER THE COMMUNITY FOR A DAY OF FUN, FELLOWSHIP, AND **ENVIRONMENTAL AWARENESS.** 

THE EVENT, A HALLMARK OF ROTARY TRADITION, FEATURED A DIVERSE RANGE OF INDOOR AND OUTDOOR ACTIVITIES THAT CATERED TO ALL AGES.

Rotary

Club of Hiranandani Estate

RCHE NISARG MELA 2024' WAS A RESOUNDING SUCCESS, BRINGING TOGETHER THE COMMUNITY FOR A DAY OF FUN, FELLOWSHIP, AND ENVIRONMENTAL AWARENESS.