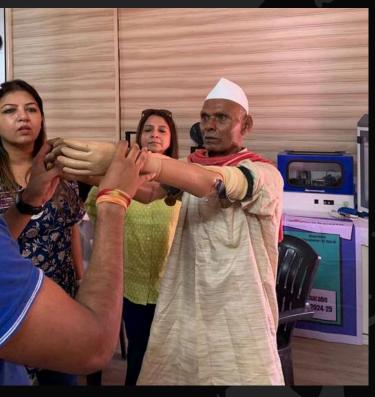

# Join the Movement: **Support RCHE's "HOPE Gives A HAND"** "The Smallest act of Kindness can have the Biggest Impact."

#### **RCHE's "HOPE Gives A HAND" project** has been a beacon of hope, but the journey continues. JOIN us to work together to empower more individuals. Donate, volunteer, or simply spread the word.