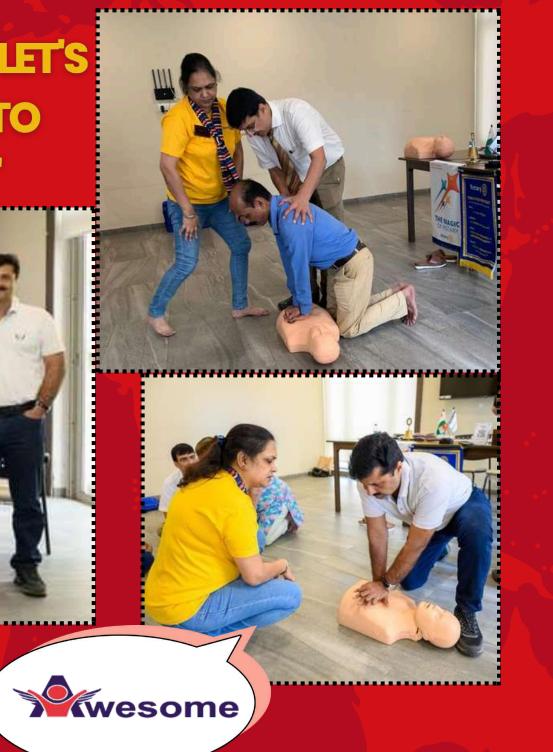

#### **#RCHE BRINGS CPR COLS TRAINING: A LIFESAVING MISSION ROTARY'S SOLE PURPOSE: SAVING LIVES**

#### "EVERY SECOND COUNTS. LET'S EMPOWER OURSELVES TO MAKE A DIFFERENCE."

ROTARY CLUB HIRANANDANI ESTAE #RCHE WORKSHOP: A PLATFORM FOR LIFE-SAVING SKILLS ROTARY'S RECENT RCHE WORKSHOP WAS A TESTAMENT TO ITS COMMITMENT TO SAVING LIVES. BY FOCUSING SOLELY ON CPR AND COLS TRAINING, ROTARY ENSURED THAT PARTICIPANTS WERE EQUIPPED WITH THE ESSENTIAL SKILLS TO RESPOND TO EMERGENCIES EFFECTIVELY.